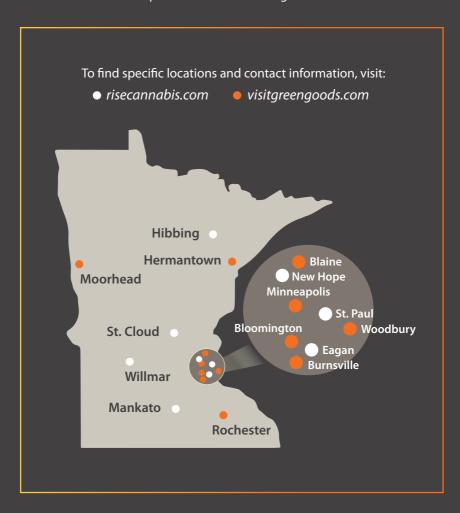

#### MEDICAL CANNABIS CENTER LOCATIONS

There are cannabis dispensaries located throughout the state of Minnesota.

Improving the lives of people living with the most complex chronic pain through exceptional care.